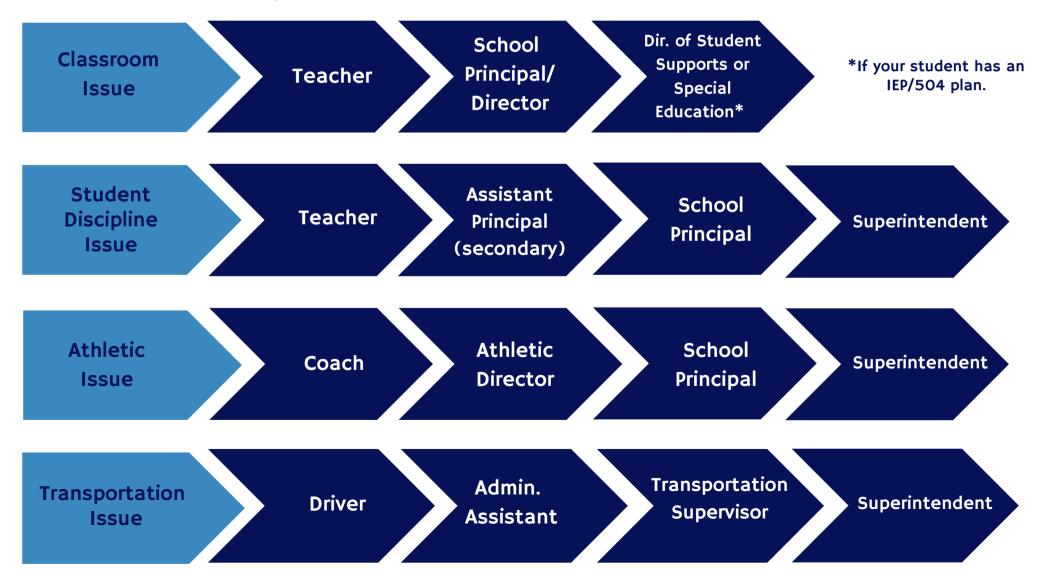

## COMMUNICATION FLOW CHART

The flow of communication and contact information below should be followed by families and will be adhered to by staff and administrators when addressing school issues. This chart does not represent an appeals process.

We promote and foster student advocacy. Please encourage students to use their voices and advocate for their needs and/or concerns through communication channels.