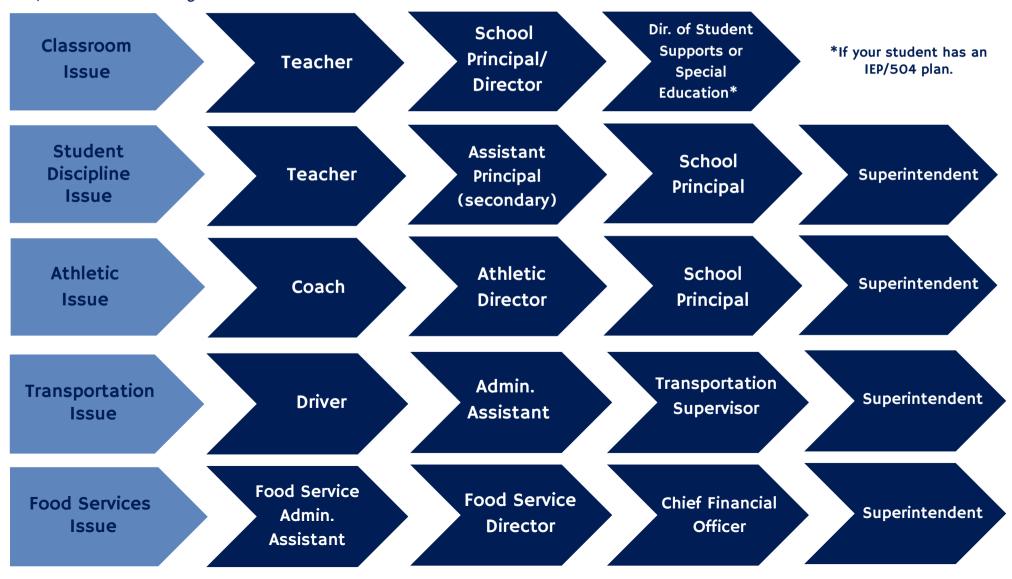

## COMMUNICATION FLOW CHART

The flow of communication and contact information below should be followed by families and will be adhered to by staff and administrators when addressing school issues. This chart does not represent an appeals process.

We promote and foster student advocacy. Please encourage students to use their voices and advocate for their needs and/or concerns through communication channels.